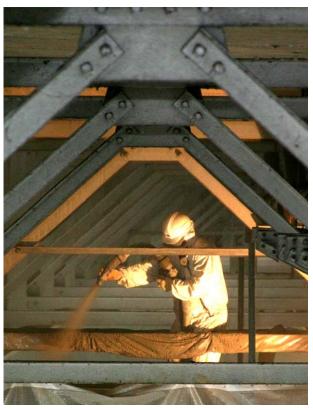

Application of Spray

Loudwater Viaduct during works

an industrial area and a local road.

The concrete repairs were undertaken using hydro demolition to remove the spalled areas of concrete and reinstatement using sprayed concrete. The beam surfaces were prepared using high pressure jetting to leave an exposed aggregate surface prior to fixing the anode mesh for the CP system. The mesh was overlaid with a sprayed concrete which was left as sprayed to avoid delamination of the overlay. The finished overlay was then protected with a waterproof coating.