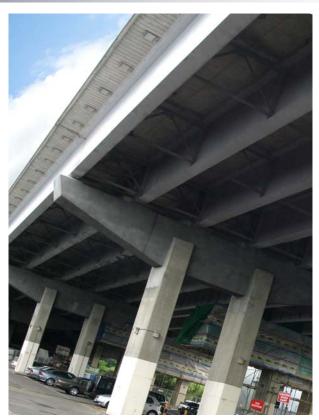

# Loudwater Viaduct

The viaduct is 500m long and carries the M40 over the Loudwater Valley. It was constructed in 1968 and UK Highways has a 30 year PFI concession for the M40 motorway. A recent survey identified a problem with reinforcement corrosion in the cross head beams.

Hyder Consulting recommended repairs to the spalled areas of concrete followed by the design and installation of an impressed current CP system for all cross head beams. CRL used scaffold to access all 22 beams under the viaduct which carried the M40 over